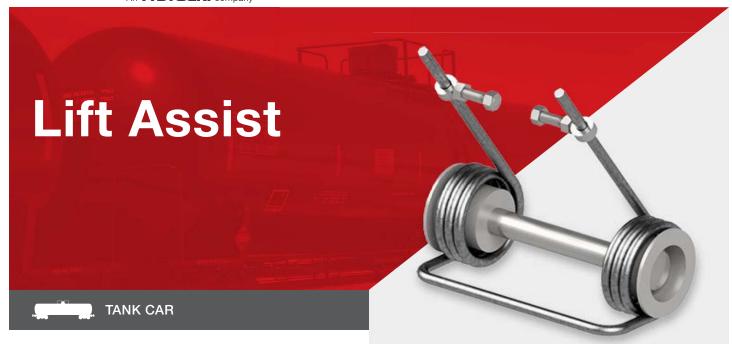

Improve operator safety with lift assistance for heavy manway covers.

## **CUSTOMER BENEFITS**

- Available in Stainless Steel or Carbon Steel
- · Minimal welding required
- · Various designs available for any application or car builder arrangement
- · Springs can be customized to your specific needs
- · Takes less than 20 lbs of strength at the handle to open the cover

## **EASY TO LIFT**

Ideal for a heavy manway covers, lift assist springs allow a cover to be opened using little power. Anyone can easily handle opening one with just one hand - neither the opening nor closing operation will burden operators.

## **IMPROVE OPERATOR SAFETY**

The lift assist spring does the heavy lifting for you. It also reduces the risk of injury due to an unassisted cover closing on a worker. Allowing operators to safely perform common tasks around the manway.